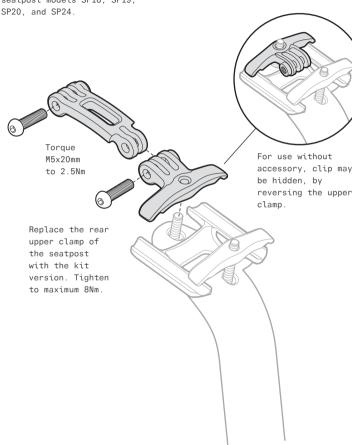

### **ACCESSORY MOUNT KIT (REAR)**

MT-LM-R-003

Compatible with Cervélo road seatpost models SP18, SP19, SP20, and SP24.