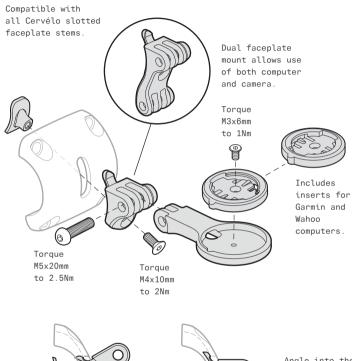

| ST29                                                         |                                                                   | SP20                                               |
|                                                | ST31                                                         |                                                                   | 0.20                                               |
|                                                | ST32                                                         |                                                                   | SP24                                               |



#### ST31 LT COMPUTER/ACCESSORY MOUNT

MT-521/



## ACCESSORY MOUNT KIT (FRONT)

MT-LM-F-004



# Angle into the slotted stem faceplate and torque to 2Nm.

### TWO-BOLT MOUNT ACCESSORY KIT (FRONT)

MT-LM-F-371



### **ACCESSORY MOUNT KIT (REAR)**

MT-LM-R-003

Compatible with Cervélo road seatpost models SP18, SP19, SP20, and SP24.