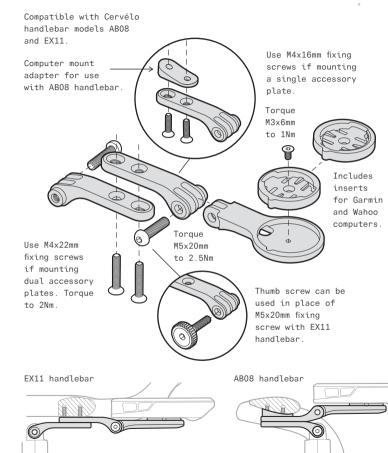

| SP20                                               |
|                                                | ST31                                                         |                                                                   | 0.20                                               |
|                                                | ST32                                                         |                                                                   | SP24                                               |



#### ST31 LT COMPUTER/ACCESSORY MOUNT

MT-521/



## ACCESSORY MOUNT KIT (FRONT)

MT-LM-F-004



# Angle into the slotted stem faceplate and torque to 2Nm.

### TWO-BOLT MOUNT ACCESSORY KIT (FRONT)

MT-LM-F-371



### **ACCESSORY MOUNT KIT (REAR)**

MT-LM-R-003

Compatible with Cervélo road seatpost models SP18, SP19, SP20, and SP24.