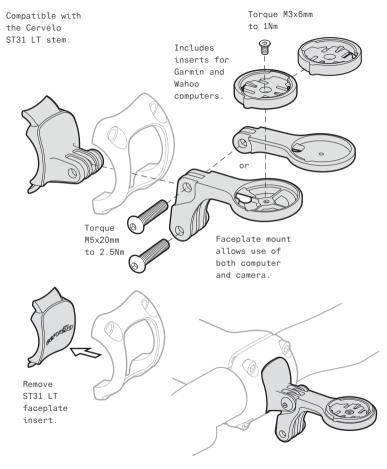

#### ST31 LT COMPUTER/ACCESSORY MOUNT

MT-521/

# Angle into the slotted stem faceplate and torque to 2Nm.